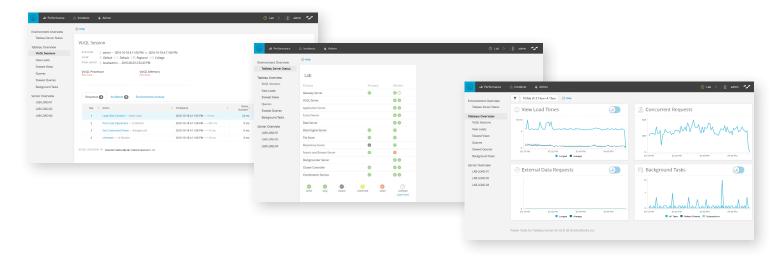

The success of an analytics practice hinges on great Tableau Server performance, but it can be challenging to wrap your arms around the most critical factors affecting performance. Power Tools: Server pulls these factors together into dashboards that contrast all of the key hardware and software elements.

Using these insights, you'll be able to give Tableau Server the proper care and maintenance that it needs to thrive in your organization:

- + Gain insights for spikes in activity/usage
- + Find out which workbooks consistently have the slowest load times
- + Monitor CPU usage, disk space I/O, network and concurrent users
- + Identify which extracts take the longest to refresh and which are failing to refresh
- + View trends and usage statistics across a historical timeline
- + Drill down to views and gueries that are causing performance issues
- + Set customized email alerts for when problems occur