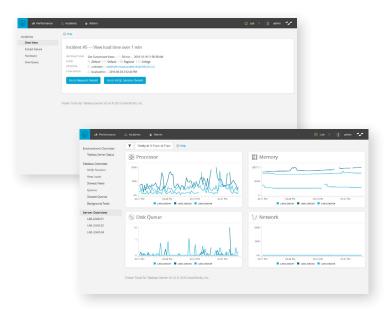

## Monitor & Troubleshoot the Health of Tableau Server

**Power Tools for Tableau: Server** provides the most comprehensive look at the health of Tableau Server. You can now sift through all the noise and target exactly what is causing slow load times, extract failures and other critical server issues.

The success of an analytics practice hinges on great Tableau Server performance, but it can be challenging to wrap your arms around the most critical factors affecting performance. Power Tools: Server pulls these factors together into dashboards that contrast all of the key hardware and software elements.

Using these insights, you'll be able to give Tableau Server the proper care and maintenance that it needs to thrive in your organization:

- + Gain insights for spikes in activity/usage
- + Find out which workbooks consistently have the slowest load times
- + Monitor CPU usage, disk space I/O, network and concurrent users
- + Identify which extracts take the longest to refresh and which are failing to refresh
- + View trends and usage statistics across a historical timeline
- + Drill down to views and gueries that are causing performance issues
- + Set customized email alerts for when problems occur